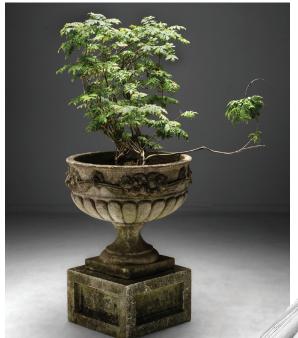

Pennoyer Newman | 2665 Main Street, Suite 260 Santa Monica, pennoyernewman.com

URN | Composite stone urn with base in three parts; decorative lion and floral motif with patina. England circa 1940.

Obsolete | 11270 Washington Boulevard, Culver City 310.399.0024, obsoleteinc.com