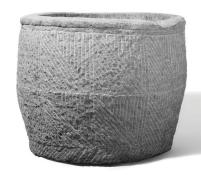

## Notebook | PRODUCT

PLANTER | Cast stone lion planters. England circa 1910.

Obsolete | 11270 Washington Boulevard, Culver City, 310.399.0024, obsoleteinc.com

JAPANESE RAIN BARREL | Cast from heavy and beautifully hand-carved stone is large enough to accommodate small to mid-size trees.